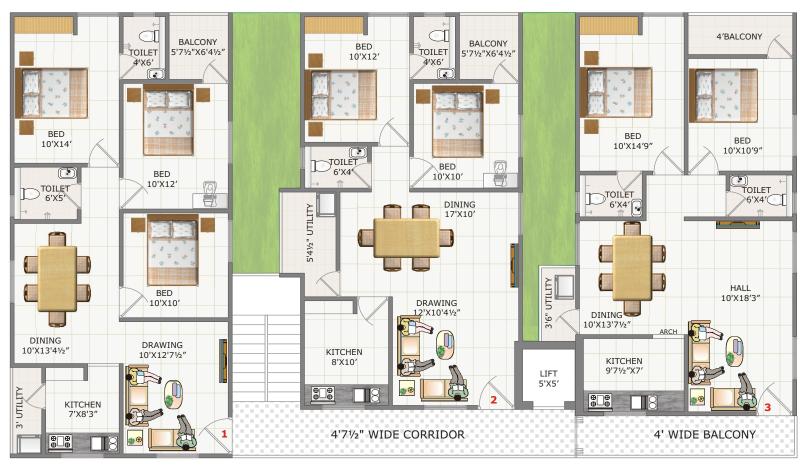

## Typical floor plan

ROAD

Area Statement

2

1206 1026

3

1161

Note

Flat No

Area